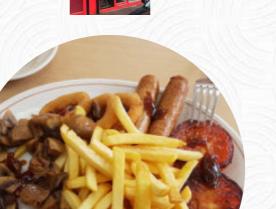

# Jenny's Cafe

19 Silver Street, Wellingborough, United Kingdom

**Opening Hours:** 

Monday 08:30-17:30 Tuesday 08:30-17:30 Wednesday 08:30-17:30 Thursday 08:30-17:30 Friday 08:30-17:30 Saturday 08:30-17:30 Sunday 09:00-16:30 **a**gallery image