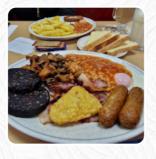

# Jenny's Cafe

19 Silver Street, Wellingborough, United Kingdom

**Opening Hours:** 

Monday 08:30-17:30 Tuesday 08:30-17:30 Wednesday 08:30-17:30 Thursday 08:30-17:30 Friday 08:30-17:30 Saturday 08:30-17:30 Sunday 09:00-16:30 **a**gallery image