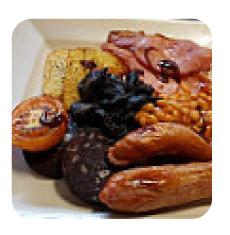

se get in touch via phone or use the contact details provided on the website.

# Lion And Swan Menu



#### Non Alcoholic Drinks

**WATER** 

Pasta

**CARBONARA** 

**Main Courses** 

**LASAGNA** 

**Drinks** 

**DRINKS** 

Steaks

**RIBEYE STEAK** 

Potatoes

**HASH BROWNS** 

**Hot Drinks** 

**COFFEE** 

**Dessert** 

**TIRAMISU** 

**AFFOGATO** 

Restaurant Category

**ITALIAN** 

**BAR** 

Ingredients Used

**CHEESE** 

**TOMATO** 

These Types Of Dishes Are Being Served

**MEAT** 

**PIZZA** 

**ICE CREAM** 

**FISH** 

**CHICKEN** 

**LAMB** 

### Lion And Swan Menu



## Lion And Swan

Swan Bank, Cheshire East, United Kingdom

Opening Hours: Monday 06:00-00:00 Tuesday 06:00-00:00 Wednesday 06:00-00:00 Thursday 06:00-00:00 Friday 06:00-00:00 Saturday 07:00-00:00 Sunday 07:00-00:00