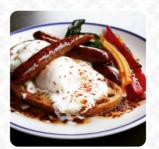

# The Koffee Pot Menu

https://menulist.menu 84-86 Oldham StreetNorthern Quarter, Manchester, United Kingdom +441612368918 - http://www.thekoffeepot.co.uk/









On this homepage, you can find the *complete* <u>menu</u> of The Koffee Pot from Manchester. Currently, there are **19** menus and drinks up for grabs. For **changing offers**, please contact the restaurant owner directly. You can also contact them through their website.

# The Koffee Pot Menu



#### **Drinks**

**DRINKS** 

#### Sauces

**HOLLANDAISE** 

## Soft Drinks

**JUICE** 

### American Food

**EGGS BENEDICT** 

#### **Hot Drinks**

**TEA** 

## Softs & Mixers

**FRUIT JUICE** 

## Restaurant Category

**VEGAN** 

#### **Dessert**

**PANCAKE** 

**MUFFINS** 

**CREPES** 

## Ingredients Used



SAUSAGE FRUIT EGG

**SYRUP** 

**HAM** 

**BACON** 

**KALE** 

**TOFU** 

**MILK** 

# The Koffee Pot Menu



# The Koffee Pot

84-86 Oldham StreetNorthern Quarter, Manchester, United