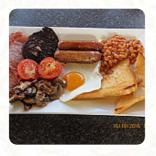

# These Types Of Dishes Are Being Served

**SANDWICH** 

**BURGER** 

**PANINI** 

## **Ingredients Used**

**SAUSAGE** 

**CHEESE** 

**CHEDDAR** 

**CHEDDAR CHEESE** 

**CHOCOLATE** 