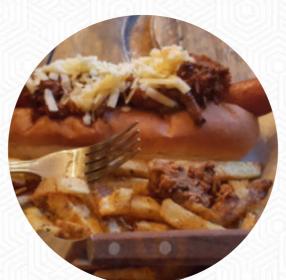

## King Street Brew House Bristol Centre Menu

| <b>Drinks</b>     |     | Hot & Cold Sandwiches                     |     |
|-------------------|-----|-------------------------------------------|-----|
| BEER              |     | CHICKEN CHORIZO                           | £13 |
| Starters & Salads |     | 12" Large Pizzas                          |     |
| FRENCH FRIES      |     | HAM MUSHROOM                              | £12 |
| Chicken           |     | Individual Topping Options -              |     |
| CHICKEN WINGS     |     | Create Your Own Pizza                     |     |
| Sauces            |     | GOATS CHEESE (V)                          | £13 |
| BBQ               |     | Bbq Booster                               |     |
| Hamburgers        |     | SPICY                                     | £13 |
| PLANT BASED       | £2  | Restaurant Category                       |     |
| Chicken Wings     |     | VEGETARIAN                                |     |
| WINGS             |     | Pizza                                     |     |
| 0                 |     | MARGHERITA (V PB)                         | £10 |
| Gourmet Pizza     |     | VEGGIE (V PB)                             | £12 |
| CHICKEN BACON     | £13 |                                           |     |
| Ingredients       |     | These Types Of Dishes Are<br>Being Served |     |
| PEPPERONI         | £11 | CHICKEN                                   |     |
|                   |     | BURGER                                    |     |
|                   |     | MEAT                                      |     |