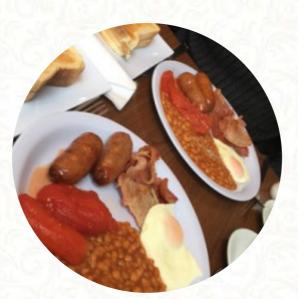

#### Ingredients Used

BACON EGG SAUSAGE BEANS TOMATOES POTATOES

113 Plungington Road, Preston, United Kingdom

**Opening Hours:** Monday 08:00-15:00 Tuesday 08:00-15:00 Wednesday 08:00-15:00 Thursday 08:00-15:00 Friday 08:00-15:00 Saturday 08:00-16:00 Sunday 08:00-16:00 ♪gallery image