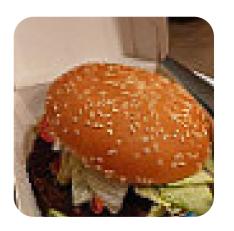

## Mc Donalds' Notting Hill Menu

Side Dishes

**FRENCH FRIES** 

**Drinks** 

**BLACK COFFEE** 

Sauces

**DIPS** 

Coffee And Tea