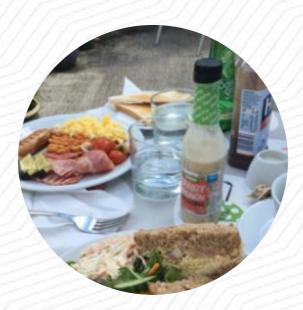

#### These Types Of Dishes Are Being Served

PANINI SOUP

#### Ingredients Used

MILK BACON CHEESE TOMATO SAUSAGE

1 Chapel Terrace, Cornwall,Isles of Scilly, United Kingdom

**Opening Hours:** Monday 09:00-16:00 Tuesday 09:00-16:00 Wednesday 09:00-16:00 Thursday 09:00-16:00 Friday 09:00-16:00