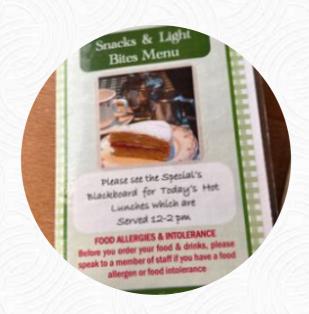

## Strawberry Garden Centre Coffee Shop Menu

**Drinks** 

**DRINKS** 

Sauces

**MAYO** 

**Dessert** 

**APPLE PIE** 

**Indian** 

**SOFT DRINKS** 

Restaurant Category

**GLUTEN FREE** 

Soft Drinks

**ORANGE JUICE** 

**JUICE** 

**Hot Drinks** 

**TEA** 

**COFFEE** 

**Ingredients Used** 

**VEGETABLES** 

**TUNA** 

**TOMATO** 

These Types Of Dishes Are Being Served

**SOUP** 

**TURKEY** 

**ROAST BEEF** 

**SALAD** 

**DESSERTS** 