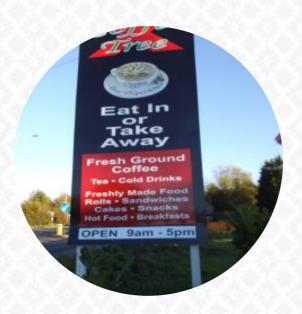

## The Coffee Tree Xperience Menu

https://menulist.menu

Fen Road Guyhirn Wisbech, Fenland, United Kingdom +441945450951 - http://www.facebook.com/The-Coffee-Tree-Xperience-230208243806523/

Here you can find the <u>menu</u> of *The Coffee Tree Xperience* in Fenland. At the moment, there are **8** menus and drinks on the card. You can inquire about **seasonal or weekly deals** via phone. Friendly café offering a variety of hot and cold dishes, including full English breakfast, sandwiches, lasagna, and gammon. Serving Lavazza coffee. We also host evening events such as Bike Night every Wednesday during summer and Car Nights every Monday at the beginning and end of the month. Takeaway options are available through phone orders or inperson at the café.

# The Coffee Tree Xperience

Fen Road Guyhirn Wisbech, Fenland, United Kingdom Opening Hours: Sunday 08:00-16:00 Monday 07:00-15:00 Tuesday 07:00-14:00 Wednesday 07:00-15:00 Thursday 07:00-16:00 Friday 07:00-16:00 Saturday 08:00-16:00