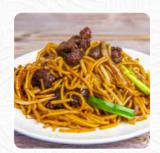

# These Types Of Dishes Are Being Served

**CHICKEN** 

**SOUP** 

**TOSTADAS** 