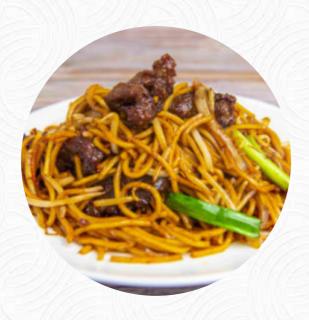

# These Types Of Dishes Are Being Served

**CHICKEN** 

**SOUP** 

**TOSTADAS** 