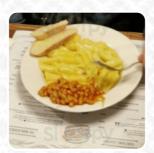

## The Neptune Pub And Carvery Menu

**Fish Dishes** 

**FISH & CHIPS** 

**Drinks** 

**DRINKS** 

Chicken

**ROAST CHICKEN** 

Sauces

**SALMON** 

**PORK MEAT** 

**BEEF** 

**POTATOES** 

These Types Of Dishes Are Being Served

**SALAD** 

**BURGER** 

**FISH** 

**ROAST BEEF** 

**PASTA** 

**BREAD** 