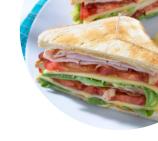

### Sandwiches

**CHEESE SANDWICH** 

**HAM AND CHEESE** 

## These Types Of Dishes Are Being Served

**PANINI** 

**SOUP** 

**BREAD** 

**TOSTADAS** 

**SALAD** 