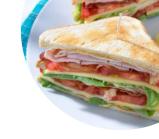

### Sandwiches

**CHEESE SANDWICH** 

**HAM AND CHEESE** 

## These Types Of Dishes Are Being Served

**PANINI** 

**SOUP** 

**BREAD** 

**TOSTADAS** 

**SALAD** 