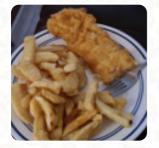

**KEBAB** 

Fish Dishes

**FISH AND CHIPS** 

**FISH CHIPS** 

Ingredients Used

**PEAS** 

**HADDOCK** 

**SAUSAGE** 