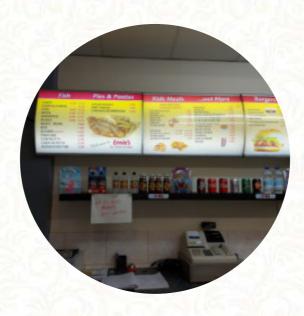

## Ernie's Menu

https://menulist.menu 108A London Road, Forest Heath, United Kingdom +441842815067

A **complete** menu of Ernie's from Forest Heath covering all 13 menus and drinks can be found here on the food list. For *changing offers*, please get in touch via phone or use the contact details provided on the website.

## Ernie's Menu

## Ernie's

108A London Road, Forest Heath, United Kingdom

Opening Hours: Monday 16:00-21:30 Friday 12:00-22:00 Saturday 12:00-21:00 gallery image