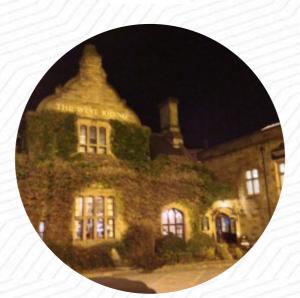

## West Riding Refreshment Rooms Menu

https://menulist.menu Wellington Road, Railway Station, Kirklees, United Kingdom +441924459193 - http://www.beerhouses.co.uk/the-west-riding/

A comprehensive menu of West Riding Refreshment Rooms from Kirklees covering all 16 courses and drinks can be found here on the menu. For changing offers, please get in touch via phone or use the contact details provided on the website. The West Riding is a charming pub located in the original waiting room on Platform 2 of Dewsbury train station. As the flagship pub of the beerhouses family since 1994, we offer a topnotch selection of ale from local and countrywide breweries, all kept to Cask Marque quality standards. Our inviting and friendly staff and customers create a welcoming atmosphere where you'll feel like a regular after just one visit. Come experience our beautiful outer architecture and quirky interior filled with signs and pictures - a true feast for the eyes and the palate. Join us as part of the Transpennine Real Ale Trail at The West Riding Refreshment Rooms.