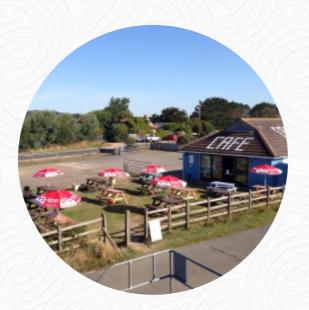

## Winchelsea Beach Cafe Menu

https://menulist.menu Pett Level Road, Rother, United Kingdom +441797223344,+441797227918 - http://www.facebook.com/pages/Winchelsea-Beach-Cafe/1906140449602452

On this site, you can find the **complete** <u>menu</u> of Winchelsea Beach Cafe from <u>Rother</u>. Currently, there are 8 dishes and drinks available. For seasonal or weekly deals, please contact the owner of the restaurant directly. You can also contact them through their website.