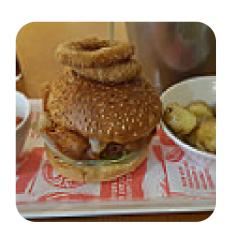

# These Types Of Dishes Are Being Served

**COBB** 

**SALAD** 

**FISH** 

**BURGER** 

**TOSTADAS** 

**CHICKEN** 