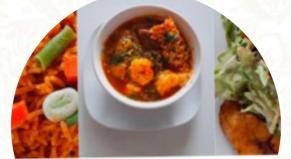

# Fried Rice

FRIED RICE

#### These Types Of Dishes Are Being Served

MEAT FISH SOUP