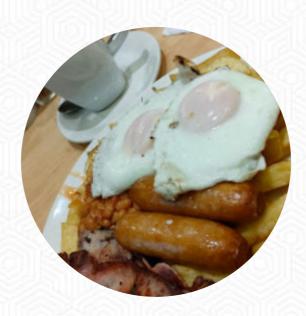

### Ingredients Used

**PEAS** 

**BACON** 

### These Types Of Dishes Are Being Served

FISH
TUNA STEAK
PANINI

CHICKEN BURGER