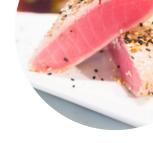

### These Types Of Dishes Are Being Served

FISH
TUNA STEAK
PANINI

CHICKEN BURGER