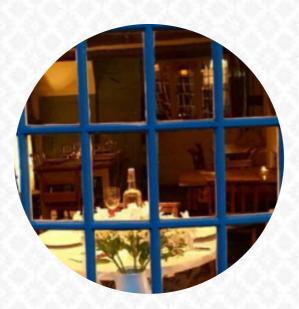

## 9 on the Green Cafe Menu

https://menulist.menu 7 Cook RowDorset BH21 1LB, WIMBORNE, United Kingdom +441202887765 - http://www.onthegreenwimborne.co.uk/

Here you can find the <u>menu</u> of 9 on the Green Cafe in WIMBORNE. At the moment, there are 13 courses and drinks on the menu. You can inquire about *changing offers* via phone. Come and enjoy the charming ambiance of our 16th Century cafe-restaurant. During the day, we offer delicious breakfasts, light lunches, and homemade cakes. In the evening, the cafe transforms into a cozy, intimate, candlelit licensed restaurant. Our seasonal a la carte menu features a variety of British, French, and internationally inspired dishes, all made with locally sourced produce. Join us for a wonderful dining experience!.

## 9 on the Green Cafe Menu

9 on the Green Cafe

7 Cook RowDorset BH21 1LB, WIMBORNE, United Kingdom

**Opening Hours:** Monday 09:00-14:30 Tuesday 09:00-14:30 Wednesday 09:00-14:30 Thursday 09:00-14:30 Friday 09:00-15:00 18:30-23:00 Saturday 09:00-15:00 18:30-23:00 Sunday 10:00-14:30 gallery image