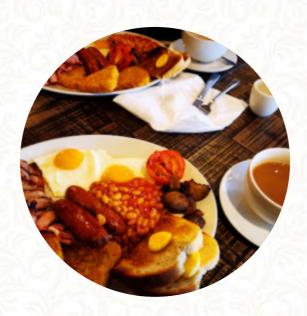

**BACON** 

**SAUSAGE** 

**RASPBERRY** 

**FRUIT** 

These Types Of Dishes Are Being Served

**MEAT** 

**BURGER** 

**CHICKEN** 