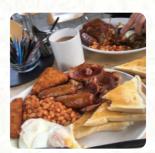

**FISH** 

Ingredients Used

**CHEESE** 

**HAM** 

**EGG** 

**TUNA** 

**CHOCOLATE** 