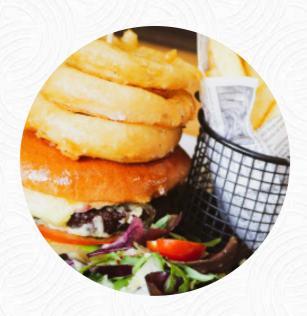

### Ingredients Used

**SAUSAGE** 

**PORK MEAT** 

**SCALLOPS** 

**VEGETABLES** 

**BACON** 

# These Types Of Dishes Are Being Served

SOUP
PANINI
MEAT

**TURKEY** 

**ROAST BEEF** 

**CHICKEN** 

**LAMB** 

**DESSERTS** 