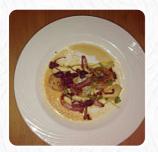

### Ingredients Used

**SAUSAGE** 

**PORK MEAT** 

**SCALLOPS** 

**VEGETABLES** 

**BACON** 

# These Types Of Dishes Are Being Served

SOUP
PANINI
MEAT

**TURKEY** 

**ROAST BEEF** 

**CHICKEN** 

**LAMB** 

**DESSERTS** 