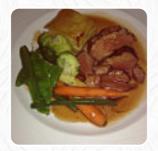

### Ingredients Used

**SAUSAGE** 

**PORK MEAT** 

**SCALLOPS** 

**VEGETABLES** 

**BACON** 

# These Types Of Dishes Are Being Served

SOUP
PANINI
MEAT

**TURKEY** 

**ROAST BEEF** 

**CHICKEN** 

**LAMB** 

**DESSERTS** 