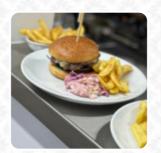

# These Types Of Dishes Are Being Served

**SOUP** 

**FISH** 

**SALAD** 

MUSSELS

**BURGER** 