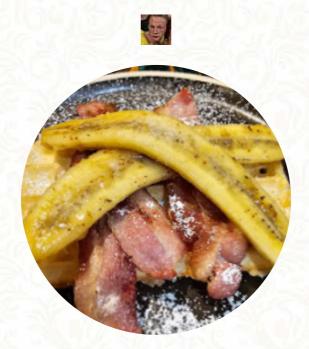

## Waffle House Menu

https://menulist.menu
39 St Giles Street, Norwich NR2 1JN, United Kingdom
+441603612790 - http://www.wafflehousenorwich.co.uk

Here you can find the **menu of Waffle House** in Norwich. At the moment, there are 20 dishes and drinks on the food list. You can inquire about **seasonal or weekly deals** via phone. Established for many years, The Waffle House is a popular restaurant serving freshly prepared waffles with sweet and savory toppings. Housed in a charming Georgian Grade listed building, it is the ideal venue for any occasion. Our friendly and welcoming atmosphere caters to families and intimate diners alike. Using fresh and local ingredients, our light and crispy waffles are the perfect canvas for a variety of toppings. In addition to our waffles, we offer a range of organic beers, ethically sourced wines, fresh fruit milkshakes, and fair trade coffee. Vegetarian dishes are prepared separately from meat dishes, highlighting our commitment to catering to all dietary preferences.