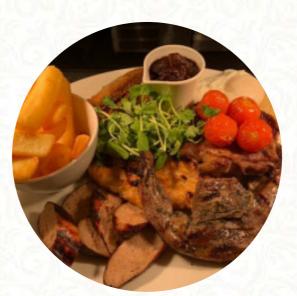

#### Beefeater Norman Jepson Menu

https://menulist.menu Bluebell Way, Preston, United Kingdom +441772651580





A comprehensive <u>menu</u> of Beefeater Norman Jepson from Preston covering all 11 dishes and drinks can be found here on the menu. For seasonal or weekly deals, please get in touch via phone or use the contact details provided on the website.

# Beefeater Norman Jepson Menu



#### Entrées

**ONION RINGS** 

## Drinks

DRINKS

# From The Grill

MIXED GRILL

## 12" Oven-Baked Pizza

BEEFEATER

#### Main Courses

NACHOS SIRLOIN

## Hot Drinks

TEA

#### COFFEE

#### These Types Of Dishes Are Being Served

FISH TUNA STEAK CHICKEN SOUP

SALAD

### Ingredients Used

GARLIC PEAS TOMATO CHEESE BACON ONION PAPRIKA

# **Beefeater Norman Jepson Menu**



**Beefeater Norman Jepson**