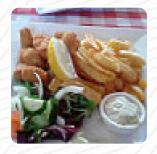

## Naafi Restaurant The Squadron Mess Bar Menu

https://menulist.menu
North Weald Airfield, Epping Forest, United Kingdom
+441992524510









# Naafi Restaurant The Squadron Mess Bar A



#### Sandwiches

**CHICKEN BURGER** 

#### Fish Dishes

**FISH FINGER** 

### Breakfast

**TWO EGGS** 

#### Sauces

**BBQ** 

#### **Hot Drinks**

**COFFEE** 

#### Drinks

**DRINKS** 

**BEER** 

## Restaurant Category

**BAR** 

**GREEK** 

**VEGAN** 

## Ingredients Used



SAUSAGE EGG HAM

FETA BACON

# These Types Of Dishes Are Being Served

**SALAD** 

**BURGER** 

**BREAD** 

**CHICKEN** 

**PANINI** 

# Naafi Restaurant The Squadron Mess Bar A



## Naafi Restaurant The Squadron Mess Bar

North Weald Airfield, Epping Forest, United Kingdom

Opening Hours: Monday 09:00 -16:00 Tuesday 09:00 -16:00 Wednesday 09:00 -16:00 Thursday 09:00 -16:00 Friday 09:00 -17:00 Saturday 09:00 -17:00