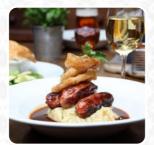

# These Types Of Dishes Are Being Served

**MEAT** 

**PIZZA** 

**TUNA STEAK** 

**CHICKEN** 

**LAMB** 

**PANINI** 

**FISH** 