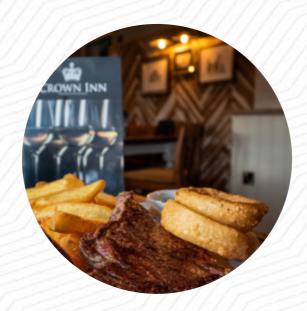

## The Crown Inn Menu

https://menulist.menu Withybed Lane, Withybed Green, Bromsgrove, United Kingdom +441214452300 - https://thecrowninnalvechurch.co.uk/

On this site, you can find the **complete** menu of **The Crown Inn** from Bromsgrove. Currently, there are **14** dishes and drinks up for grabs. For *changing offers*, please contact the owner of the restaurant directly. You can also contact them through their website. The Crown Inn is a newly refurbished country pub located in a picturesque setting surrounded by rolling countryside and next to the Worcester and Birmingham canal. Guests can relax in our beer garden or extensive rear patio. With easy access to train and road networks, only a 10-minute walk away from the charming village of Alvechurch, The Crown Inn is the perfect place for any occasion. We offer a great selection of ales, lagers, and wines to accompany a wide variety of delicious menus, including Vegan and Vegetarian options, specials, children's meals, and now adding Sunday Lunch.