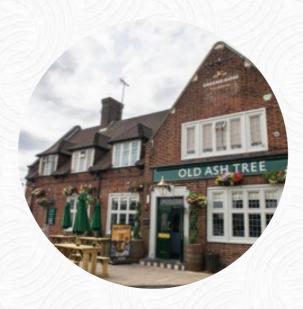

## Old Ash Tree Menu

https://menulist.menu 136 Rainham Road, Medway, United Kingdom +441634850766 - https://www.oldashtreechatham.co.uk/index

Here you can find the <u>menu</u> of Old Ash Tree in Medway. At the moment, there are 15 meals and drinks on the menu. You can inquire about **changing offers** via phone. The Old Ash Tree is a vibrant pub located in the heart of Chatham. We take pride in being a part of the community and offer a welcoming environment for gathering with family and friends over drinks. Enjoy watching live sports while indulging in our delicious pub classics and a wide selection of drinks. Join us for a memorable experience filled with great atmosphere and fantastic value for money. We always have something exciting happening at Old Ash Tree, making it your home away from home.

# Old Ash Tree

136 Rainham Road, Medway, United Kingdom **Opening Hours:** 

Sunday 12:00-22:30 Monday 12:00-23:00 Tuesday 12:00-23:00 Wednesday 12:00-23:00 Thursday 12:00-23:00 Friday 12:00-24:00 Saturday 12:00-24:00 **a**gallery image