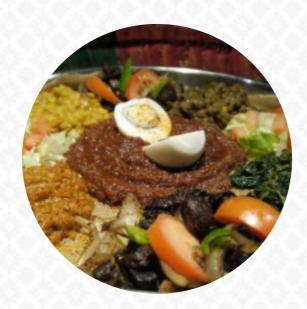

## Mosob Menu

<u>https://menulist.menu</u>
339 Harrow Road, Westbourne Park, City of London, Westminster, United Kingdom
+442072662012,+442072899448 - http://mosob.com/

On this homepage, you can find the **complete** menu of Mosob from City of London, Westminster. Currently, there are **17** meals and drinks up for grabs. For *changing offers*, please contact the owner of the restaurant directly. You can also contact them through their website. Mosob is a family-run restaurant located in London's Westbourne Park, just a short walk from the local tube station. The restaurant provides a welcoming and warm atmosphere, embracing the family-centric traditions of Eritrea. Guests can enjoy a vibrant cuisine influenced by the region's geographic and historic connections to Arabia, Ethiopia, the Sudan, and Italy. Mosob offers a variety of vegetarian and vegan dishes, unique spice blends, and specialty injera bread, providing guests with a truly distinctive dining experience. The interior of the restaurant is thoughtfully decorated with colorful textiles, rustic wood paneling, and contemporary lighting and furniture, creating a comfortable and stylish setting. Whether you're looking for a romantic dinner, a business lunch, or a night out with friends, Mosob promises a memorable experience with its delicious food, welcoming atmosphere, and attentive service.