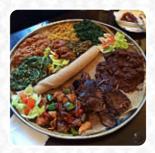

## Mosob Menu

<u>https://menulist.menu</u>
339 Harrow Road, Westbourne Park, City of London, Westminster, United Kingdom
+442072662012,+442072899448 - http://mosob.com/

On this homepage, you can find the **complete** menu of Mosob from City of London, Westminster. Currently, there are **17** meals and drinks up for grabs. For *changing offers*, please contact the owner of the restaurant directly. You can also contact them through their website. Mosob is a family-run restaurant located in London's Westbourne Park, just a short walk from the local tube station. The restaurant provides a welcoming and warm atmosphere, embracing the family-centric traditions of Eritrea. Guests can enjoy a vibrant cuisine influenced by the region's geographic and historic connections to Arabia, Ethiopia, the Sudan, and Italy. Mosob offers a variety of vegetarian and vegan dishes, unique spice blends, and specialty injera bread, providing guests with a truly distinctive dining experience. The interior of the restaurant is thoughtfully decorated with colorful textiles, rustic wood paneling, and contemporary lighting and furniture, creating a comfortable and stylish setting. Whether you're looking for a romantic dinner, a business lunch, or a night out with friends, Mosob promises a memorable experience with its delicious food, welcoming atmosphere, and attentive service.