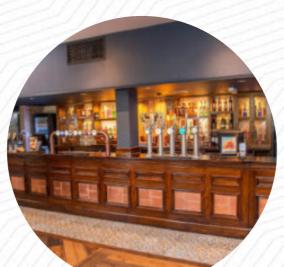

## Crown Carvery The Crown Menu

https://menulist.menu
Anchor Road, Walsall I-WS9 8PT, United Kingdom
+441922451002 - https://crowncarveries.co.uk

On this website, you can find the *complete* <u>menu</u> of *Crown Carvery The Crown* from Walsall. Currently, there are **15** menus and drinks available. For **seasonal or weekly deals**, please contact the owner of the restaurant directly. You can also contact them through their website.