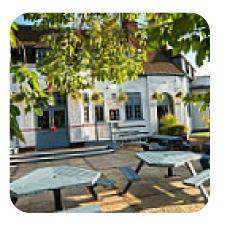

## Crown Carvery The Crown

Anchor Road, Walsall I-WS9 8PT, United Kingdom

Opening Hours: Monday 09:00-23:00 Tuesday 09:00-23:00 Wednesday 09:00-23:00 Thursday 09:00-23:00 Friday 09:00-23:00 Saturday 09:00-23:00 Sunday 09:00-22:30