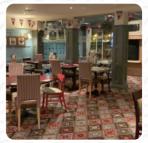

A **complete** <u>menu</u> of **The Sun Verge** from Denbighshire covering all *4* meals and drinks can be found here on the card. For **seasonal or weekly deals**, please get in touch via phone or use the contact details provided on the website. Welcome to The Sun Verge, a warm and friendly pub located on the seafront in Rhyl, a popular leisure destination. Our pub and carvery is just a short walk from the beach, making it the perfect spot to relax after a day by the sea. Enjoy a delicious carvery with a selection of roasts and all the trimmings, or choose from our menu of hearty classics and sweet desserts. Kids will love our indoor and outdoor play areas. Come enjoy the view and great food at The Sun Verge!.