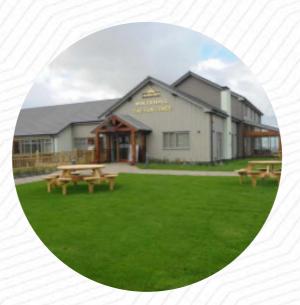

A **complete** <u>menu</u> of **The Sun Verge** from Denbighshire covering all *4* meals and drinks can be found here on the card. For **seasonal or weekly deals**, please get in touch via phone or use the contact details provided on the website. Welcome to The Sun Verge, a warm and friendly pub located on the seafront in Rhyl, a popular leisure destination. Our pub and carvery is just a short walk from the beach, making it the perfect spot to relax after a day by the sea. Enjoy a delicious carvery with a selection of roasts and all the trimmings, or choose from our menu of hearty classics and sweet desserts. Kids will love our indoor and outdoor play areas. Come enjoy the view and great food at The Sun Verge!.