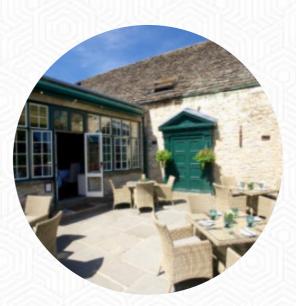

## The Bay Tree Menu

<u>https://menulist.menu</u> 12-14 Sheep Street, West Oxfordshire, United Kingdom +441993822791 - https://www.cotswold-inns-hotels.co.uk/the-bay-tree-hotel/

Here you can find the <u>menu</u> of The Bay Tree in West Oxfordshire. At the moment, there are 8 courses and drinks on the menu. You can inquire about seasonal or weekly deals via phone. The Woolsack Bar at The Bay Tree Hotel is a welcoming spot where you can relax and enjoy delicious food and drinks. Guests from near and far, including those staying at the hotel or just passing through Burford, are all invited to enjoy our main bar, library or lovely garden - and you can even bring along your four-legged friend.