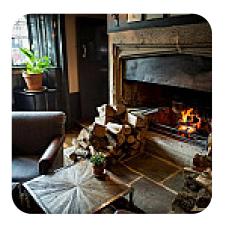

inquire about seasonal or weekly deals via phone. The Woolsack Bar at The Bay Tree Hotel is a welcoming spot where you can relax and enjoy delicious food and drinks. Guests from near and far, including those staying at the hotel or just passing through Burford, are all invited to enjoy our main bar, library or lovely garden - and you can even bring along your four-legged friend.



### Drinks

DRINKS

Dessert

PANNA COTTA

## Toppings

TOPPINGS

## Beverages

JUICES

# Egg Dishes

OMELETTE

## French

CROISSANT

## **Restaurant Category**

DESSERT

#### BAR

### These Types Of Dishes Are Being Served

TOSTADAS SALAD FISH LAMB BURGER

#### Ingredients Used

EGG PORK MEAT YOGURT TOMATO TOMATOES CHOCOLATE BEEF









12-14 Sheep Street, West Oxfordshire, United Kingdom **Opening Hours:** 



Made with menulist.menu