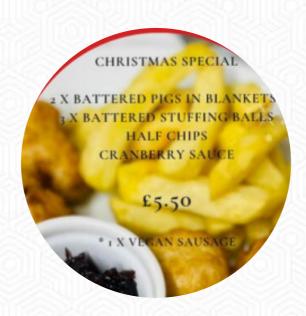

## Holt Fish Menu

https://menulist.menu Shirehall Plain, Holt NR25 6HT, United Kingdom, North Norfolk +441263713531









## Holt Fish Menu



#### Sandwiches

**CHICKEN BURGER** 

#### Starters & Salads

**POTATO CHIPS** 

### Fish Dishes

**FISH AND CHIPS** 

**FISH CHIPS** 

#### Sauces

**GRAVY** 

**CURRY SAUCE** 

## Restaurant Category

**VEGAN** 

**GLUTEN FREE** 

### **Hot Drinks**

**TEA** 

**HOT TEA** 

**COFFEE** 

# These Types Of Dishes Are Being Served

**BURGER** 

**BREAD** 

**CHICKEN** 

**FISH** 

## **Ingredients Used**

**PEAS** 

**SEAFOOD** 

**SAUSAGE** 

**HADDOCK** 

**BEANS** 

# Holt Fish Menu



## Holt Fish

Shirehall Plain, Holt NR25 6HT, United Kingdom, North Norfolk **Opening Hours:** 

*≩*gallery image