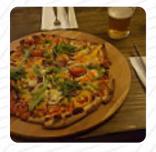

# These Types Of Dishes Are Being Served

PASTA
PIZZA
CHICKEN

FISH

**MEAT** 

**BURGER** 

**ROAST BEEF** 