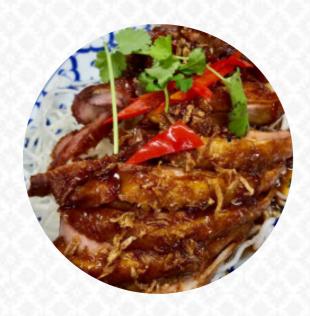

These Types Of Dishes Are Being Served

**TUNA STEAK** 

**FISH** 

Ingredients Used

COCONUT
VEGETABLES
SHRIMP

SEAFOOD PRAWNS

**DUCK** 