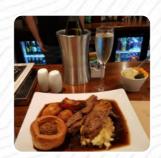

# These Types Of Dishes Are Being Served

**FISH** 

**DESSERTS** 

**MEAT** 

**CHICKEN** 

**ROAST BEEF** 