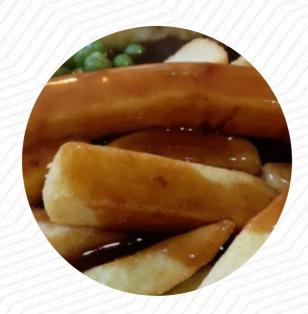

## Lodge Menu

https://menulist.menu 144 Cheetham Hill Road, Tameside, United Kingdom +441613049870 - https://www.facebook.com/pages/Lodge-Dukinfield/485853618238545









On this webpage, you can find the **complete** <u>menu</u> of Lodge from Tameside. Currently, there are 20 dishes and drinks available. For **changing offers**, please contact the restaurant owner directly. You can also contact them through their website.

# Lodge Menu



#### **Main Courses**

**LASAGNA** 

## Vegetarian

**CAULIFLOWER** 

#### Fish Dishes

**FISH AND CHIPS** 

#### **Drinks**

**DRINKS** 

#### Starters & Salads

**POTATO CHIPS** 

#### **Sauces**

**GRAVY** 

#### Indian

**CHICKEN CURRY** 

## Beverages

**JUICES** 

### **Hot Drinks**

**TEA** 

# These Types Of Dishes Are Being Served

**FIS