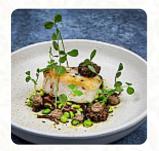

These Types Of Dishes Are Being Served

**FISH** 

**LAMB** 

**PANINI** 

**BREAD** 

**MUSSELS** 

Ingredients Used

**PORK MEAT** 

**SALMON** 

**DUCK** 

**HALIBUT** 

**CHEESE** 

**BEEF** 

**SCALLOPS** 