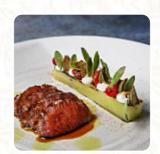

These Types Of Dishes Are Being Served

**FISH** 

**LAMB** 

**PANINI** 

**BREAD** 

**MUSSELS** 

Ingredients Used

**PORK MEAT** 

**SALMON** 

**DUCK** 

**HALIBUT** 

**CHEESE** 

**BEEF** 

**SCALLOPS** 