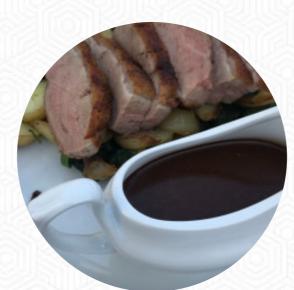

## The Wellington Pub, Inn Menu

<u>https://menulist.menu</u> 27-29 High Street, King's Lynn and West Norfolk, United Kingdom +441842828224 - http://www.thewellington.pub/









On this homepage, you can find the **complete** <u>menu</u> of **The Wellington Pub, Inn** from King's Lynn and West Norfolk. Currently, there are **20** dishes and drinks available. For *seasonal or weekly deals*, please contact the restaurant owner directly. You can also contact them through their website.

## The Wellington Pub, Inn Menu



#### Fish Dishes

FISH AND CHIPS

Starters & Salads POTATO CHIPS

Japanese Specialties

Whiskey

COINTREAU

#### Sides

BRIE

#### Sandwiches

B.L.T. BLT

### Drinks

DRINKS BEER

### Sauces

HOLLANDAISE GRAVY

### Dessert

CREME BRULEE CHEESE CAKE

#### **Restaurant C