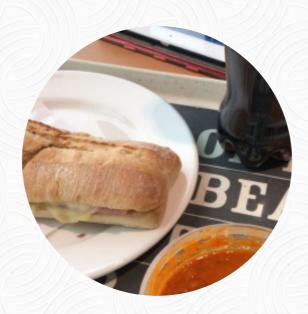

## Costa Coffee Menu

Salads

**HALLOUMI SALAD** 

Sandwiches

**CLUB SANDWICH** 

Fish Dishes

**FISH FINGER** 

Starters & Salads

**CHOCOLATE** 

These Types Of Dishes Are Being Served

**TOSTADAS** 

**PANINI** 

**SANDWICH** 

**MEAT** 

**FISH** 