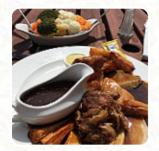

# These Types Of Dishes Are Being Served

**DESSERTS** 

**TURKEY** 

**BREAD** 

**TUNA STEAK** 

**MEAT** 

**FISH** 