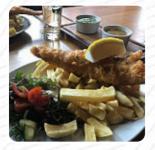

## Lighthouse Menu

https://menulist.menu 213-215 Wellingborough Road, Northampton, United Kingdom +441604633355









# Lighthouse Menu



#### Entrées

**ONION RINGS** 

#### Sandwiches

**CHICKEN BURGER** 

#### **Drinks**

**BEER** 

#### Starters & Salads

**POTATO CHIPS** 

#### **Dessert**

STICKY TOFFEE PUDDING

**DONUTS** 

### Restaurant Category

**DESSERT** 

**BAR** 

#### Fish Dishes

**FISH & CHIPS** 

**FISH AND CHIPS** 

**FISH CHIPS** 

### Ingredients Used

**VEGETABLES** 

**ONION** 

**HADDOCK** 

**SEAFOOD** 

## These Types Of Dishes Are Being Served

**BURGER** 

**MEAT** 

**ICE CREAM** 

**FISH** 

**CHICKEN** 

# Lighthouse Menu



| Lighthouse |
|------------|
|------------|

213-215 Wellingborough Road, Northampton, United Kingdom

**Opening Hours:** 

*≩*gallery image