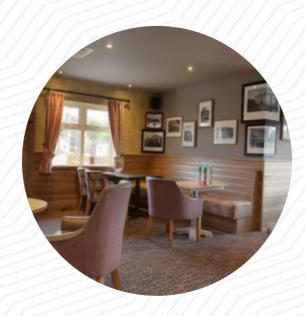

Here you can find the <u>menu</u> of Spindle And Thread in Wycombe. At the moment, there are **4** courses and drinks on the food list. You can inquire about **seasonal or weekly deals** via phone. The Spindle and Thread is a welcoming pub located in the historic town of High Wycombe. We offer a delicious carvery every day, along with a variety of pub favorites. Our extensive menu includes drinks from around the world, ensuring there is something for everyone to enjoy. Come and relax by our cozy fireplace, unwind after a busy day, or kick back on the weekend. Bring the whole family, as we have a children's play area for the kids to explore. From cask ales to chicken tikka masala, The Spindle and Thread has something for every taste.

# Spindle And Thread

Bellfield Road, Wycombe, United Kingdom

Opening Hours: Sunday 11:30-22:00 Monday 11:30-22:00 Tuesday 11:30-22:00 Wednesday 11:30-22:00 Thursday 11:30-22:00 Friday 11:30-22:00 Saturday 11:30-22:00 違gallery image