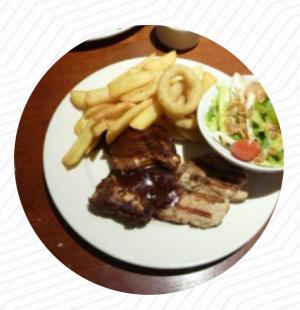

#### These Types Of Dishes Are Being Served

SIRLOIN STEAK ROAST BEEF FISH

LAMB DESSERTS TUNA STEAK BURGER CHICKEN