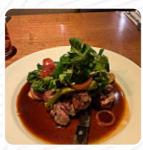

#### These Types Of Dishes Are Being Served

SIRLOIN STEAK ROAST BEEF FISH

LAMB DESSERTS TUNA STEAK BURGER CHICKEN