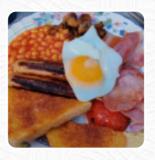

## Egg Dishes

**OMELETTE** 

# These Types Of Dishes Are Being Served

**TOSTADAS** 

**BREAD** 

**PANINI** 

**MEAT** 

**FISH** 

### Ingredients Used

SAUSAGE BEANS BACON

**MUSHROOMS** 

**BUTTER** 

**GINGER** 

**CHEESE** 

**PORK MEAT** 