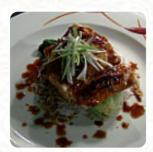

# These Types Of Dishes Are Being Served

**TUNA STEAK** 

**ROAST BEEF** 

**PANINI** 

**BURGER** 