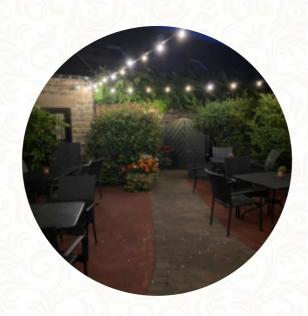

# Plough Inn

Leadmill Bridge, Derbyshire Dales, United Kingdom

**Opening Hours:** 

Sunday 12:00-22:30 Monday 11:30-23:00 Tuesday 11:30-23:00 Wednesday 11:30-23:00 Thursday 11:30-23:00 Friday 11:30-23:00 Saturday 11:30-23:00 **≥**gallery image