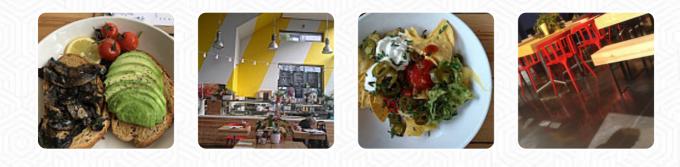

#### Main Courses

NACHOS

Drinks

DRINKS

#### These Types Of Dishes Are Being Served

TOSTADAS MEAT PANINI BREAD SALAD