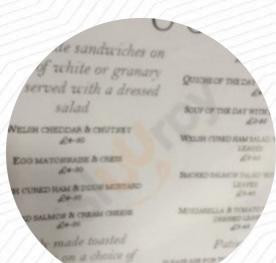

## Soups

SOUP OF THE DAY

#### Fish

**SMOKED SALMON** 

# These Types Of Dishes Are Being Served

**SALAD** 

**PANINI** 

**SOUP** 