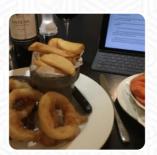

## Staindrop Lodge Brasserie Menu

Entrées

**NUGGETS** 

**Fish Dishes** 

**FISH AND CHIPS** 

**Drinks** 

**DRINKS** 

Paleo Bars