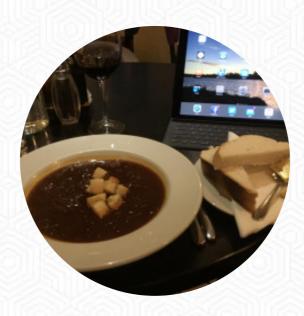

## Staindrop Lodge Brasserie Menu

https://menulist.menu Lane End, Sheffield, United Kingdom +441142843111,+441144040307









A **comprehensive** menu of Staindrop Lodge Brasserie from Sheffield covering all 7 meals and drinks can be found here on the food list. For **changing offers**, please get in touch via phone or use the contact details provided on the website.

## Staindrop Lodge Brasserie Menu



Entrées

**NUGGETS** 

**Fish Dishes** 

**FISH AND CHIPS** 

**Drinks** 

**DRINKS** 

Paleo Bars

**PECAN PIE** 

Non Alcoholic Drinks

**WATER** 

**BOTTLED WATER** 

**Dessert** 

FRESH FRUIT SALAD

**CHEESE CAKE** 

**Hot Drinks** 

**TEA** 

COFFEE

Ingredients Used

**FRUIT** 

**CHEESE** 

These Types Of Dishes Are Being Served

**BREAD** 

**FISH** 

**MEAT** 

**SOUP**